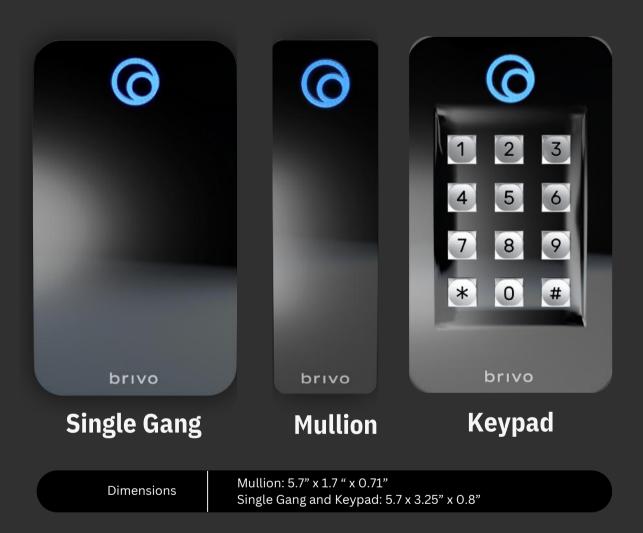

+LED Light Feedback +Credential Scanning Function +Cohesive Design Language

#### Brivo Smart Readers

Enhance the aesthetic appeal and security of any space.

Brivo Smart Readers effortlessly integrate into any architectural aesthetic, enhancing the visual appeal of your space while providing unparalleled access control.

Elevate your architectural vision with Brivo Smart Readers, where design meets security in perfect harmony.

Brivo Smart Readers enhance the most common wall finishes to preserve the overall aesthetic and functionality of a space Brivo devices transform any entrance into a striking focal point. Its finishes complement a broad variety of textures and surfaces drawing attention to and signaling a commitment to modernity and security.