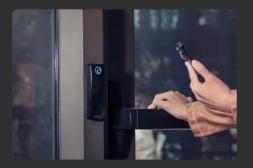

#### **Brivo** Door **Station**

Brivo Door Station—a testament to sleek architectural design seamlessly integrated with cutting-edge security technology.

Crafted with meticulous attention to detail, this sophisticated device embodies elegance and functionality, elevating the aesthetic appeal of any building entrance.

Its sleek lines and modern finishes effortlessly complement contemporary architectural styles, while its advanced features ensure unparalleled security and access control. Embrace innovation and sophistication with the Brivo Door Station.

Dimensions

Unit: 7.1 x 2.6 x 1.6 in | 179 x 66 x 39 mm Unit w/Shield: 7.4 x 3.0 x 2.3 in | 188 x 75 x 54 mm