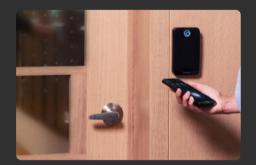

#### **Brivo** Door **Station**

Brivo Door Station—a testament to sleek architectural design seamlessly integrated with cutting-edge security technology.

Crafted with meticulous attention to detail, this sophisticated device embodies elegance and functionality, elevating the aesthetic appeal of any building entrance.

Its sleek lines and modern finishes effortlessly complement contemporary architectural styles, while its advanced features ensure unparalleled security and access control. Embrace innovation and sophistication with the Brivo Door Station.

Dimensions

Unit: 7.1 x 2.6 x 1.6 in | 179 x 66 x 39 mm Unit w/Shield: 7.4 x 3.0 x 2.3 in | 188 x 75 x 54 mm