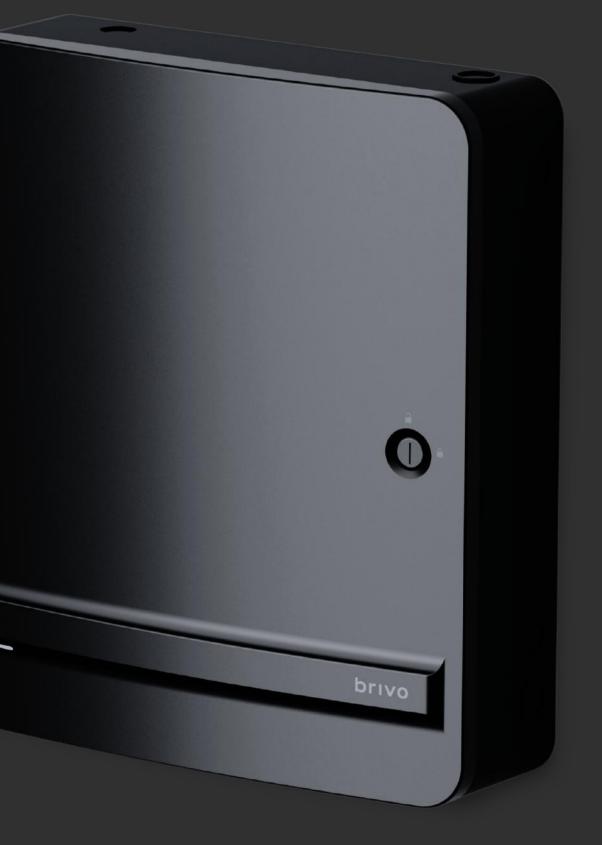

#### Brivo ACS300

Designed to redefine security standards, the ACS300 combines advanced technology with intuitive functionality.

Seamlessly manage access to your premises with unparalleled ease and efficiency. With its sleek and minimalist design, the ACS300 integrates seamlessly into any environment, offering robust security without compromising aesthetics.

Empower your security infrastructure, from the very first blueprint, with the Brivo ACS300 Control Panel and stay ahead in safeguarding what matters most.

Dimensions

7.4"W x 7.5"H x 1.5"D | 187mm x 190mm x 40mm