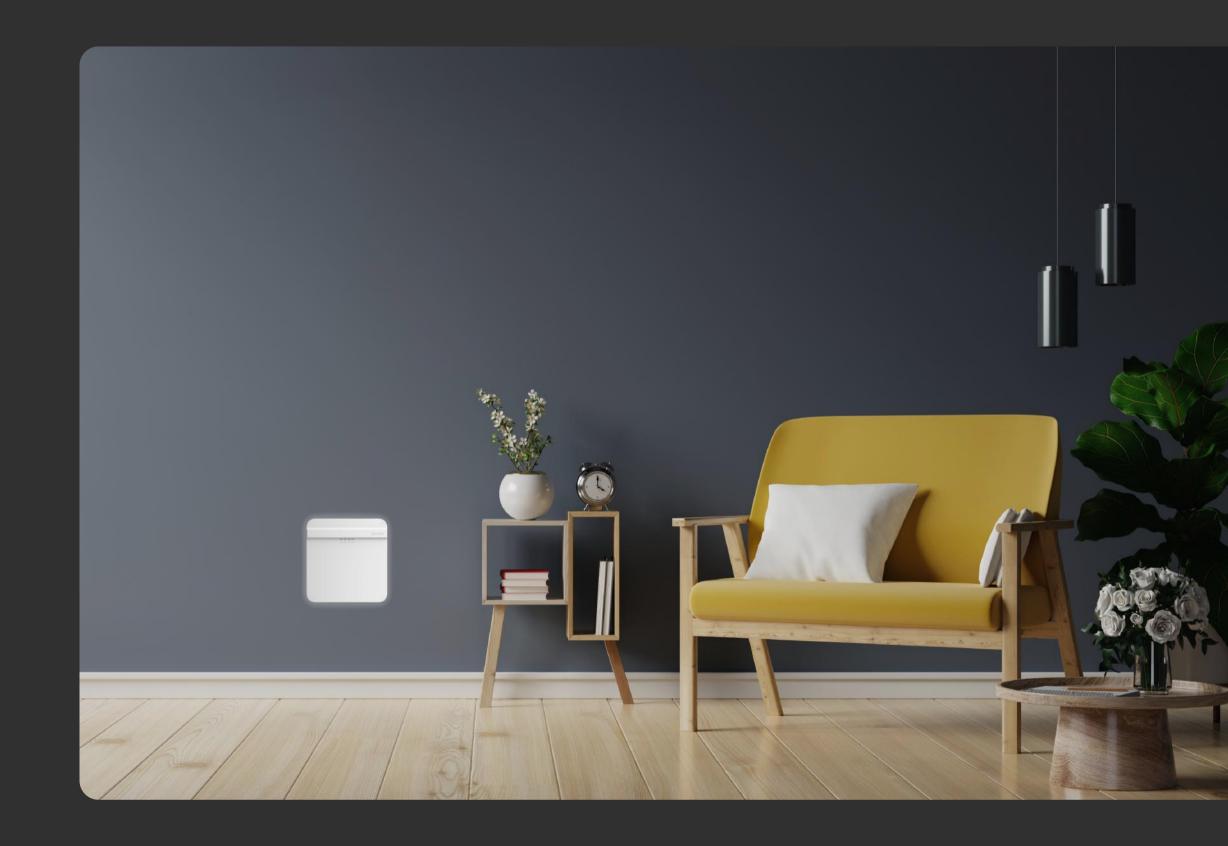

## Versatile Aesthetic

From sleek urban environments to traditional settings, Brivo products offer versatile aesthetics that complement a wide range of architectural styles, providing the perfect finishing touch to any

#### Versatile Aesthetic

Brivo Readers represents an aesthetic shift in access control systems, offering architects unparalleled flexibility in design implementation. Their ability to seamlessly integrate with various surfaces, including wood, brick, and cement, gives architects newfound freedom to incorporate security measures without sacrificing aesthetic appeal. Whether affixed against the natural grains of wooden doors, integrated into the texture of brick walls, or discreetly mounted onto concrete structures, Brivo Readers provide a balance between function and design.

Elevate your architectural vision with Brivo Smart Readers, where design meets security in perfect harmony.

Brivo Smart Readers enhance the most common wall finishes to preserve the overall aesthetic and functionality of a space Brivo devices transform any entrance into a striking focal point. Its finishes complement a broad variety of textures and surfaces drawing attention to and signaling a commitment to modernity and security.

When mounted against painted surfaces, wood textures, exposed brick walls or even metal framing, Brivo devices enhance your space with a modern touch, suitable for contemporary design or rustic charm.