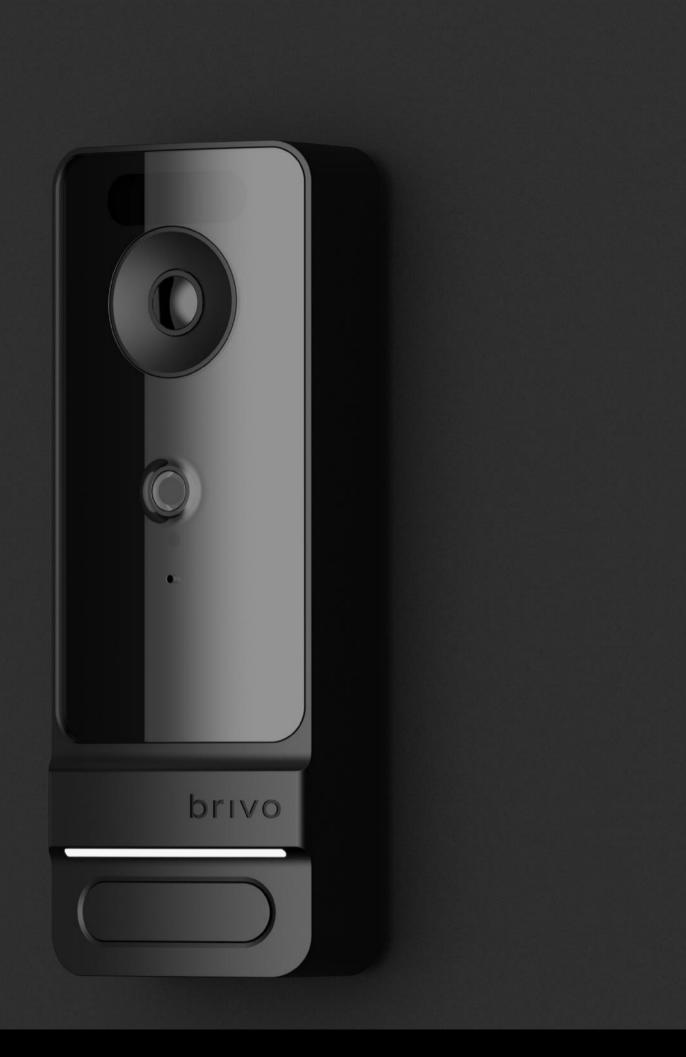

#### Tech Approach

Where sleek design meets cutting-edge technology. With its pure geometry and meticulously crafted design treatment, the Brivo Door Station embodies the epitome of modern sophistication.

Each line and curve is a testament to the smart technology operating within. Striking a harmonious balance between robust construction and technical innovation, this device redefines what it means to secure your space with style and efficiency. Welcome to the future of access control, where elegance and intelligence converge.

#### **Brivo** Door **Station**

Brivo Door Station—a testament to sleek architectural design seamlessly integrated with cutting-edge security technology.

Crafted with meticulous attention to detail, this sophisticated device embodies elegance and functionality, elevating the aesthetic appeal of any building entrance.

Its sleek lines and modern finishes effortlessly complement contemporary architectural styles, while its advanced features ensure unparalleled security and access control. Embrace innovation and sophistication with the Brivo Door Station.