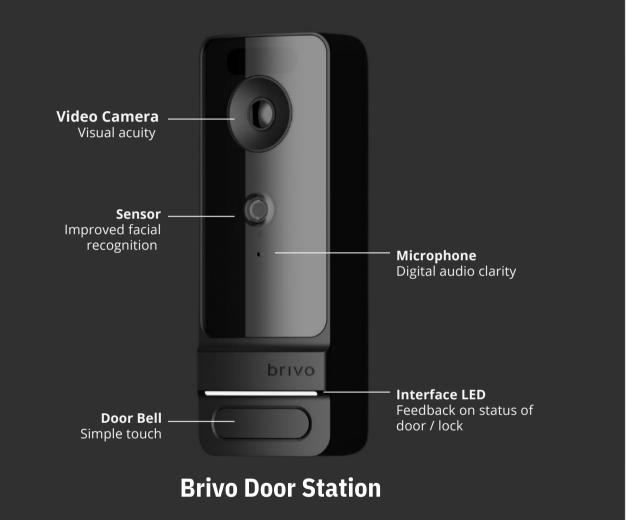

#### **Brivo** Door **Station**

Brivo Door Station—a testament to sleek architectural design seamlessly integrated with cutting-edge security technology.

Crafted with meticulous attention to detail, this sophisticated device embodies elegance and functionality, elevating the aesthetic appeal of any building entrance.

Its sleek lines and modern finishes effortlessly complement contemporary architectural styles, while its advanced features ensure unparalleled security and access control. Embrace innovation and sophistication with the Brivo Door Station.

Dimensions

Unit: 7.1 x 2.6 x 1.6 in | 179 x 66 x 39 mm Unit w/Shield: 7.4 x 3.0 x 2.3 in | 188 x 75 x 54 mm