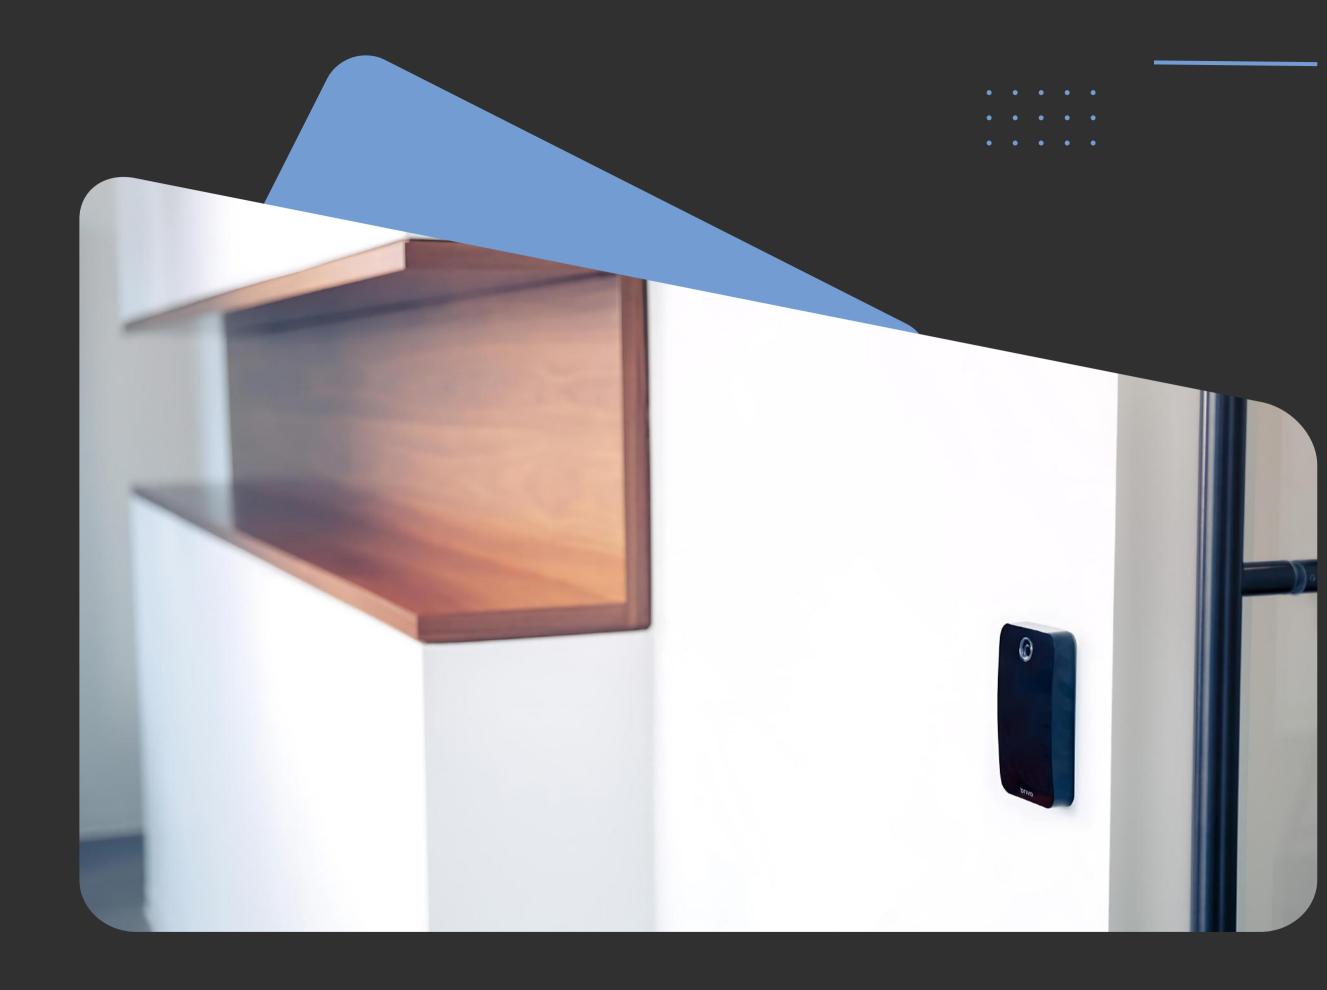

Brivo products harmonize effortlessly with diverse architectural elements. Whether you are designing a contemporary glass and metal structure, an entrance or room rich in wooden tones, or even concrete surfaces, Brivo products will visually blend across your building materials while providing reliable security.

#### Versatile Aesthetic

Brivo Readers represents an aesthetic shift in access control systems, offering architects unparalleled flexibility in design implementation. Their ability to seamlessly integrate with various surfaces, including wood, brick, and cement, gives architects newfound freedom to incorporate security measures without sacrificing aesthetic appeal. Whether affixed against the natural grains of wooden doors, integrated into the texture of brick walls, or discreetly mounted onto concrete structures, Brivo Readers provide a balance between function and design.

Mounted on a wooden-paneled wall, they become a sophisticated focal point that blends seamlessly with the warm, natural tones of the wood.