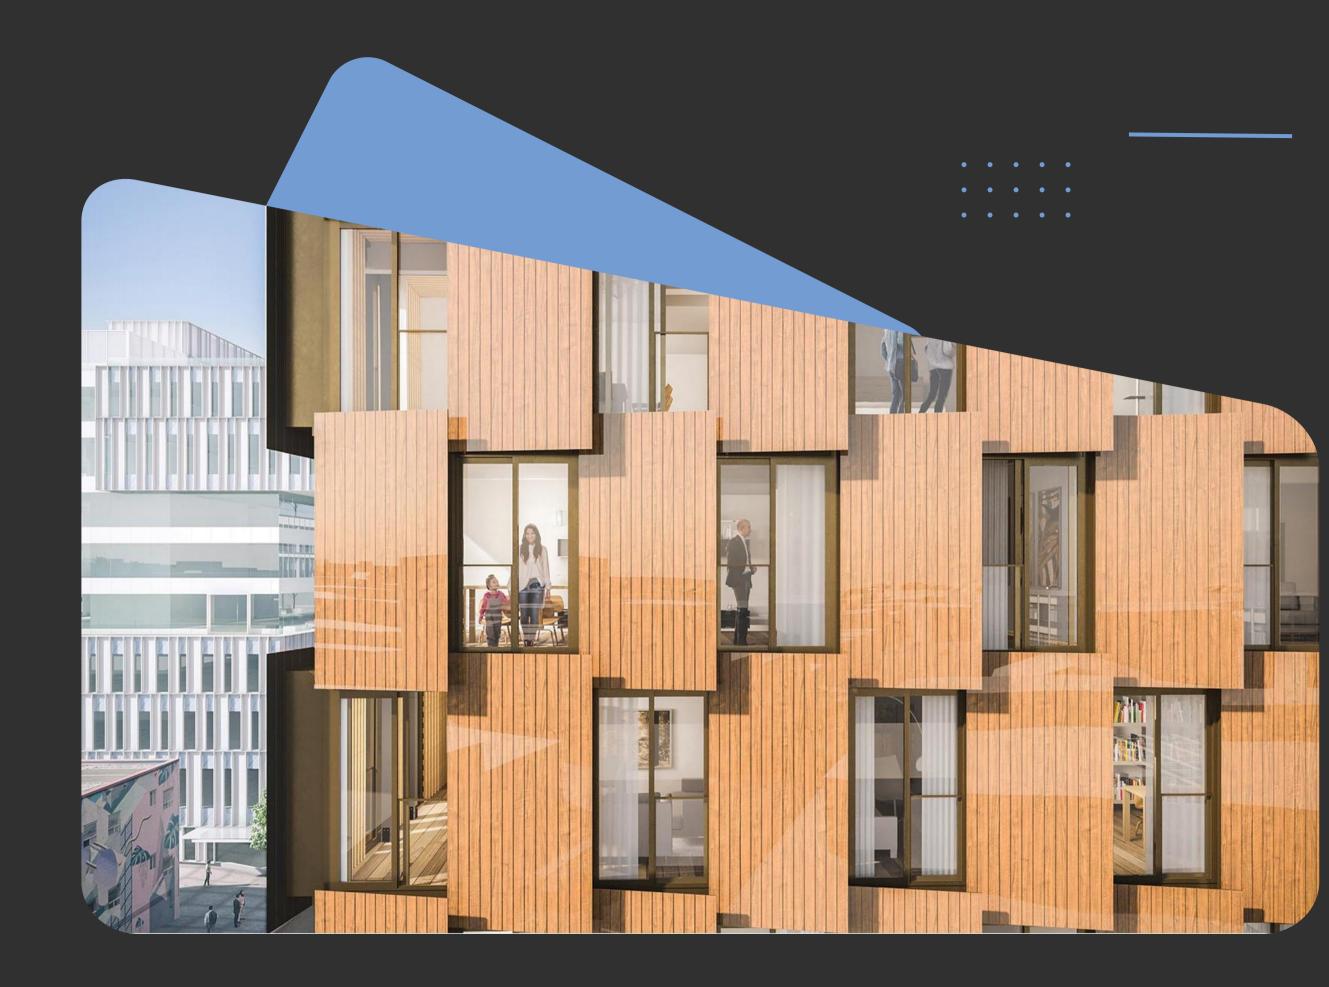

#### Enhance Your Architectural Vision with Brivo Products

Brivo offers a versatile range of security hardware products that complement the diverse design palettes of AEC professionals. Our sleek designs are suitable for any architect's vision, with clean lines, and modern finishes that preserve your aesthetic. Whether keyless or touchpad, Brivo products allow the Architect, Engineer, or Construction professional to remain committed to the creative vision.

Brivo products harmonize effortlessly with diverse architectural elements. Whether you are designing a contemporary glass and metal structure, an entrance or room rich in wooden tones, or even concrete surfaces, Brivo products will visually blend across your building materials while providing reliable security.