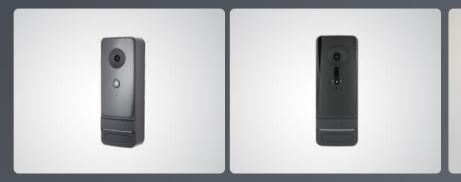

#### **Brivo** Door **Station**

Brivo Door Station—a testament to sleek architectural design seamlessly integrated with cutting-edge security technology.

Crafted with meticulous attention to detail, this sophisticated device embodies elegance and functionality, elevating the aesthetic appeal of any building entrance.

Its sleek lines and modern finishes effortlessly complement contemporary architectural styles, while its advanced features ensure unparalleled security and access control. Embrace innovation and sophistication with the Brivo Door Station.