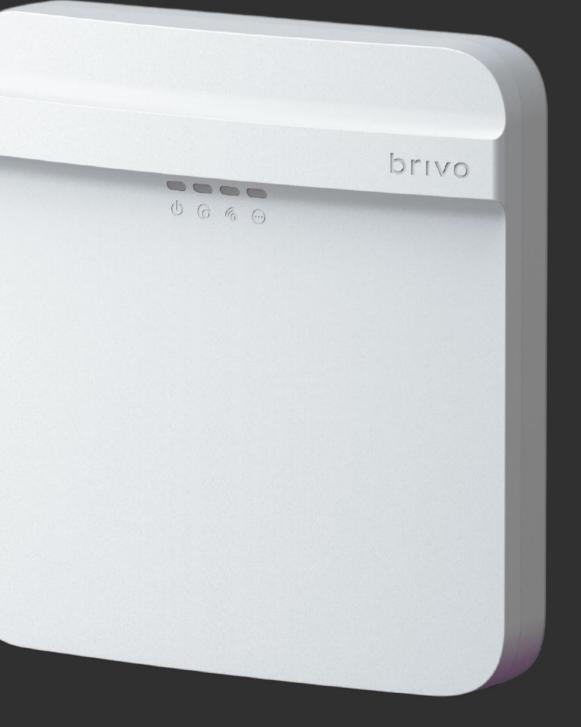

#### Impecable Design

Where innovation meets design, the Brivo Gateway redefines smart device technology with its sophisticated yet meticulously crafted, practical design.

The Brivo Gateway adds a touch of elegance while securing any space. Engineered for reliability and performance, the Gateway's construction ensures durability without compromising on style. Whether in a smart home or apartment, the Brivo Gateway elevates the security experience with its impeccable product design

#### Brivo Gateway

The Brivo Gateway is the brain of your smart home or apartment and controls all smart devices in the unit.

The Brivo Gateway creates a mobile, smart automation experience by bringing compatible devices like smart locks, thermostats, lights, motion sensors, and more into a secure thread mesh network. Its sleek design integrates into any environment and provides authorized only control of smart devices.