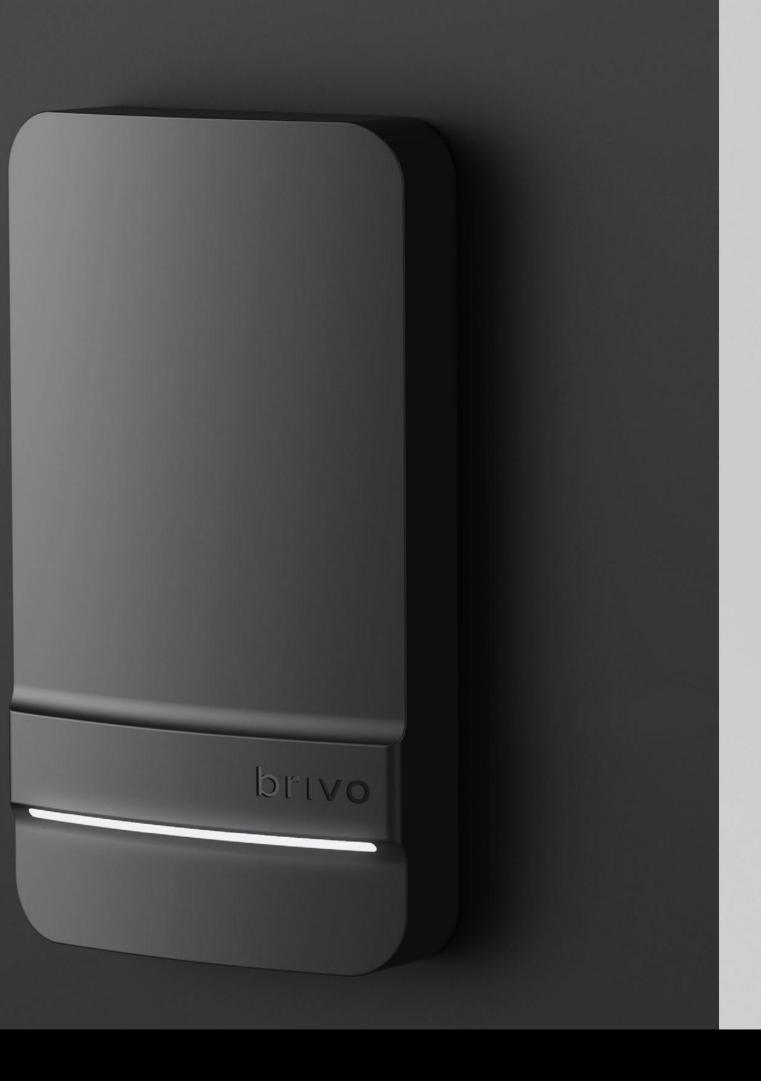

#### Tech Approach

Where sleek design meets cutting-edge technology. With its pure geometry and meticulously crafted design treatment, the Brivo Door Station embodies the epitome of modern sophistication.

Each line and curve is a testament to the smart technology operating within. Striking a harmonious balance between robust construction and technical innovation, this device redefines what it means to secure your space with style and efficiency. Welcome to the future of access control, where elegance and intelligence converge.

#### **Brivo** Door **Station**

Brivo Door Station—a testament to sleek architectural design seamlessly integrated with cutting-edge security technology.

Crafted with meticulous attention to detail, this sophisticated device embodies elegance and functionality, elevating the aesthetic appeal of any building entrance.