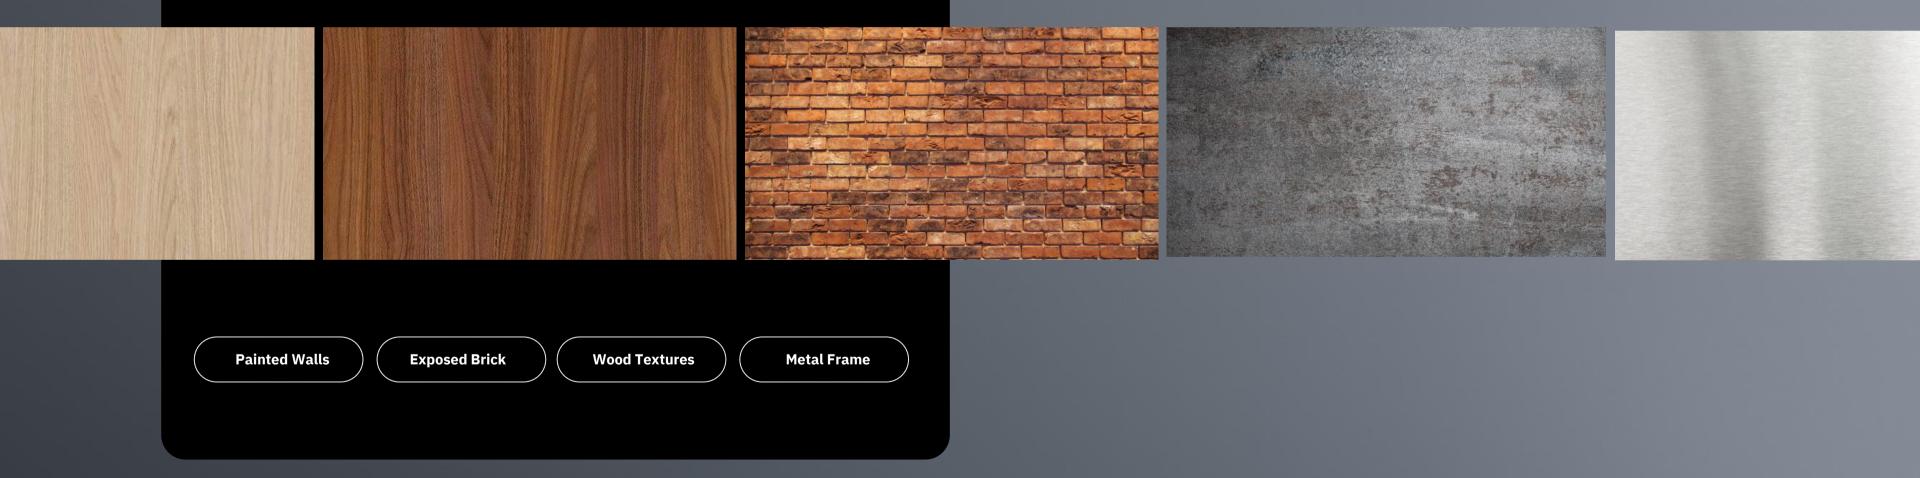

#### Versatile Aesthetic

Brivo Readers represents an aesthetic shift in access control systems, offering architects unparalleled flexibility in design implementation. Their ability to seamlessly integrate with various surfaces, including wood, brick, and cement, gives architects newfound freedom to incorporate security measures without sacrificing aesthetic appeal. Whether affixed against the natural grains of wooden doors, integrated into the texture of brick walls, or discreetly mounted onto concrete structures, Brivo Readers provide a balance between function and design.

Elevate your architectural vision with Brivo Smart Readers, where design meets security in perfect harmony.

Brivo Smart Readers enhance the most common wall finishes to preserve the overall aesthetic and functionality of a space Brivo devices transform any entrance into a striking focal point. Its finishes complement a broad variety of textures and surfaces drawing attention to and signaling a commitment to modernity and security.

When mounted against painted surfaces, wood textures, exposed brick walls or even metal framing, Brivo devices enhance your space with a modern touch, suitable for contemporary design or rustic charm.

Mounted on a wooden-paneled wall, they become a sophisticated focal point that blends seamlessly with the warm, natural tones of the wood.