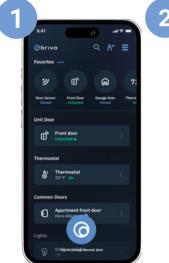

## **DOORS AND DEVICES**

Controlling In-Unit Devices

Simplify and control your experience by renaming and favoriting your doors and devices

## All your favorite doors and devices reside on your home screen.

- Tap on the '+' button to view a list of all your devices.
- Select all the devices you want to add as favorites and hit save
- Tap on the kebab menu on any device to pull up additional options such as renaming