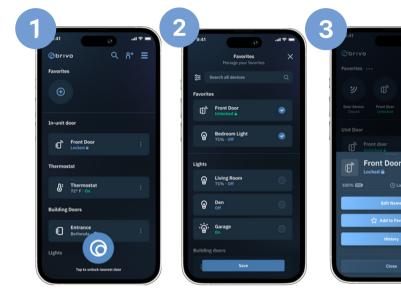

## **DOORS AND DEVICES**

Controlling In-Unit Devices

Simplify and control your experience by renaming and favoriting your doors and devices

## All your favorite doors and devices reside on your home screen.

- Tap on the '+' button to view a list of all your devices.
- Select all the devices you want to add as favorites and hit save
- Tap on the kebab menu on any device to pull up additional options such as renaming