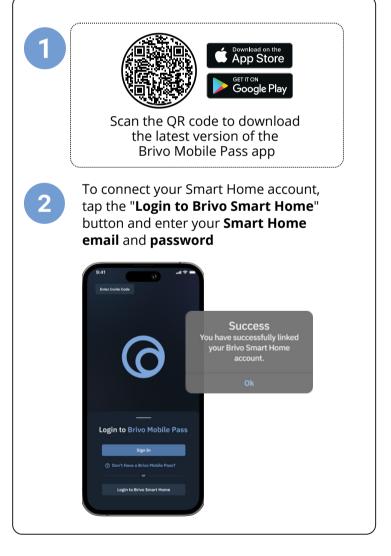

## Welcome to Your New Brivo Smart Home Experience

Follow these steps to set up your new Smart Home account, download Brivo Mobile Pass and get started on your new journey with Brivo