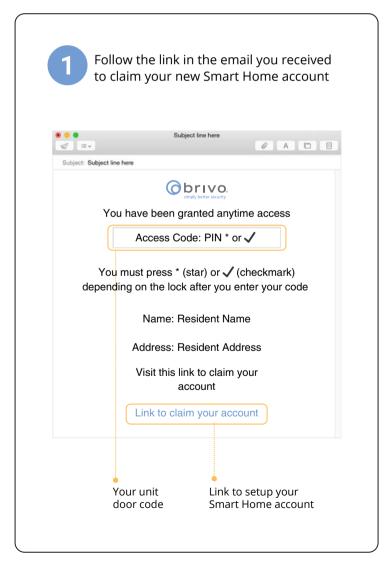

## Welcome to Your New Brivo Smart Home Experience

Follow these steps to set up your new Smart Home account, download Brivo Mobile Pass and get started on your new journey with Brivo