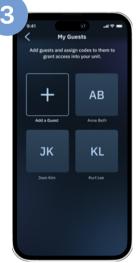

## **GUEST ACCESS**

Provide entry to friends and other guests with temporary pincode access

- Tap on 8\*to get started
- 2 Select Manage my Guests
- Add guest details, including start and end times
- 4 Create Access Code and share