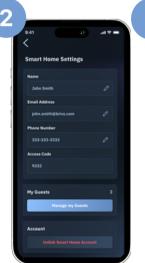

## **GUEST ACCESS**

Provide entry to friends and other guests with temporary pincode access

- Tap on 8\*to get started
- 2 Select Manage my Guests
- Add guest details, including start and end times
- 4 Create Access Code and share