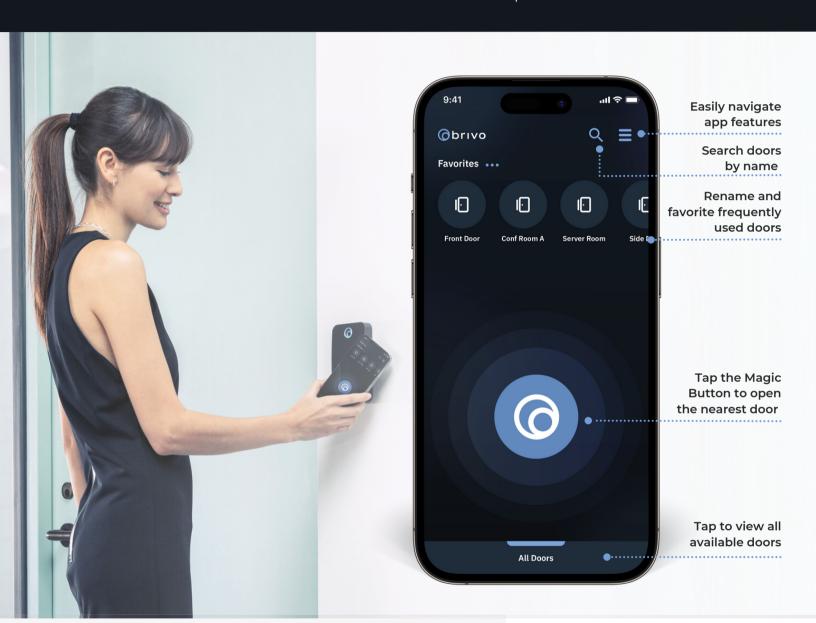

## BRIVO MOBILE PASS

An easier, more intuitive unified mobile credential experience for users of Brivo Access and Brivo Smart Home

Brivo Mobile Pass now has a faster, more intuitive user experience for both Android and iOS users. Navigation within the app is simpler as well as searching and favoriting doors.