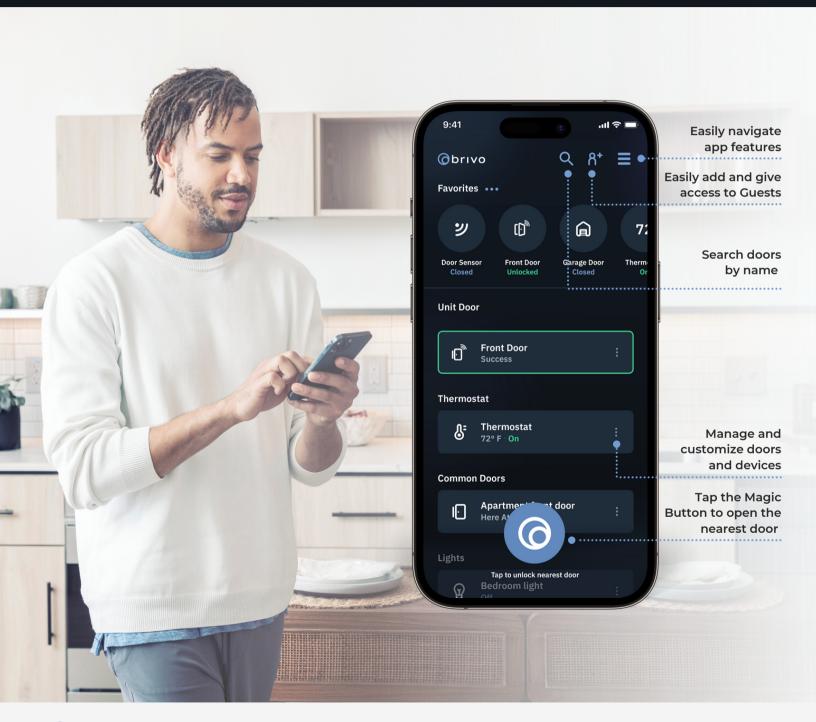

## BRIVO MOBILE PASS

A unified mobile application that includes Brivo Smart Home

Brivo Mobile Pass gives property managers the ability to deliver a better credential experience to their residents that includes access to common doors, unit locks and Smart Home devices.