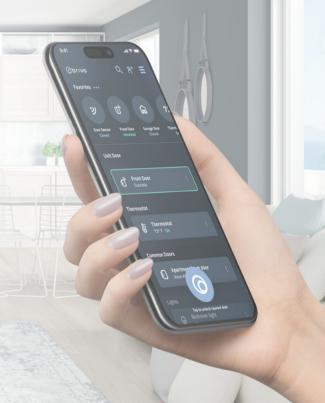

## Brivo Smart Home

Skill for Amazon Alexa

allows you to control smart home devices that are connected to a Brivo Gateway

## HOW IT WORKS Once set up and enabled, users will be able to fully control their smart apartment from their Amazon Alexa devices in addition to their Brivo Smart Home mobile app.

contact us to get started: sales@brivo.com | 1.833.462.7486 | brivo.com