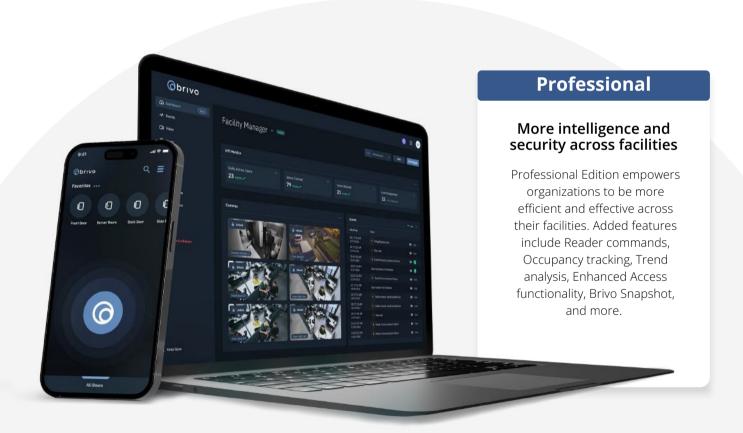

## **Brivo Access Professional**

Cloud-based security technology that is a step above

## MANAGE FACILITY ACCESS, IMPROVE SECURITY RESPONSIVENESS AND ENHANCE INSIGHT INTO YOUR SECURITY DATA

**Professional Edition** is an advanced solution that delivers a smarter and more powerful way to manage building security.