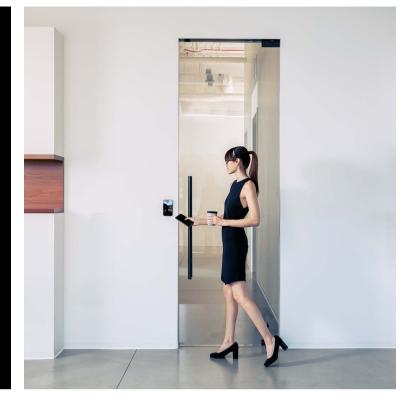

## HOW IT WORKS

Without having to use a separate physical security tool. As updates are made to customer bookings, Brivo ensures your customers have the access they need to open the right doors

Customers can open doors via their smartphone. The mobile credentials are only active during contract start and end dates to keep your facility secure