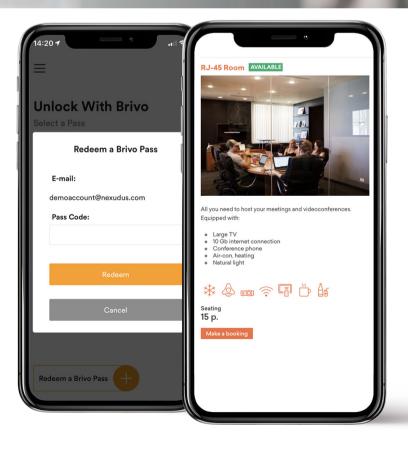

## BENEFITS

- Manage access control privileges from your Nexudus dashboard
- Allow customers to quickly book a meeting room and then easily open doors using the Brivo Mobile Pass credential.
- Create and assign Brivo Mobile Pass credentials from your Nexudus portal
- Review access control reports to know exactly who is coming and going and when.

## HOW IT WORKS

Without having to use a separate physical security tool. As updates are made to customer bookings, Brivo ensures your customers have the access they need to open the right doors

Customers can open doors via their smartphone. The mobile credentials are only active during contract start and end dates to keep your facility secure