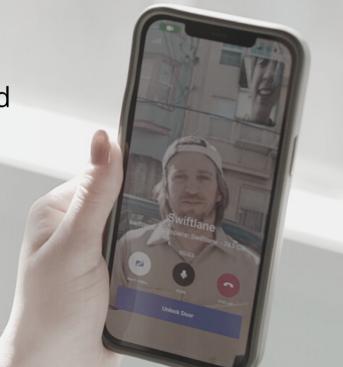

#### **BENEFITS**

- Answer visitor intercom calls remotely and on-the-go
- Provide single or multi-tenant intercom service
- Receive video calls from visitors on mobile, web or tablets
- Improve operational security and productivity
- Employ remote receptionists with no need for a front desk
- Remotely grant temporary access codes to visitors

Experience the freedom to manage your building from anywhere with the cloud-based Brivo and Swiftlane integration

### THE BRIVO ACCESS AND SWIFTLANE INTEGRATION LETS YOU

- Automatically sync users from the Brivo platform into Swiftlane for face recognition access
- Use the Brivo Access platform to unlock doors from Swiftlane video Intercom calls, reducing hardware and operational costs
- Offer face recognition access alongside key card, fob, or mobile app-based access.
- Reduces operational costs for landlords and management companies
- Monitor user and visitor activity inside the Brivo dashboard