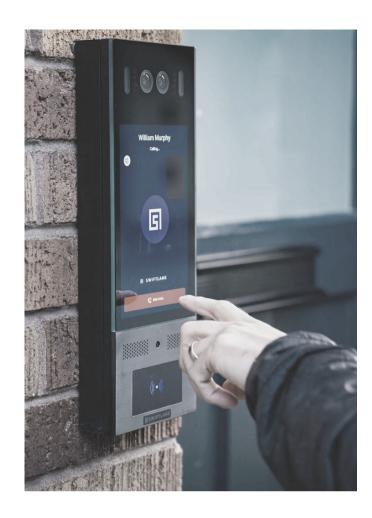

## Brivo & Swiftlane revolutionize your building management

Cloud-based Access Control with Facial Recognition and Video Intercom

#### Elevate your building's security while delivering a superior visitor experience

Take charge of access management like never before and unlock new possibilities in building management efficiency and convenience

Brivo Access integrated with

Swiftlane combines cloud-based secure access control with two-way audio and video intercom calling, and unlocking with facial recognition.