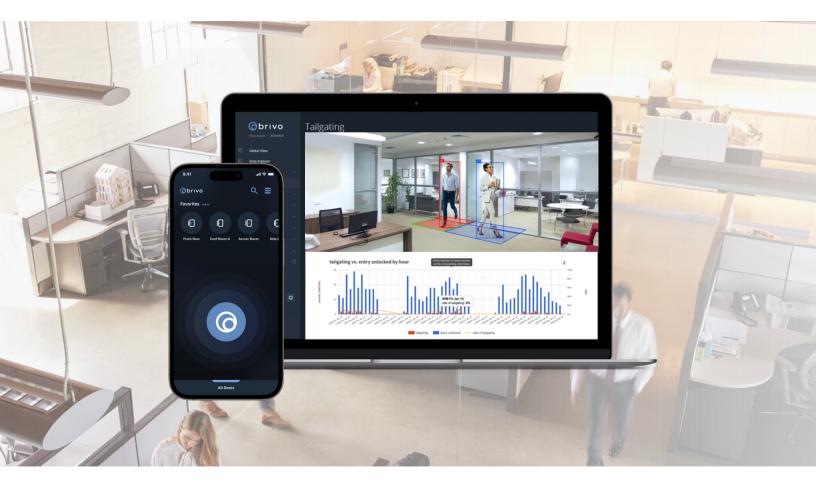

## BENEFITS

- Link entry events with automatic tailgating detection with an integrated solution that leverages existing cameras with Al capabilities
- Ensure health-safety as organizations start reopening facilities through occupancy tracking, exposure attestation and mobile access
- Empower security managers to take action through real-time alerts accessible via any browser for immediate unauthorized access intervention
- Analyze movements without storing any personally identifiable information while tracking distance between people anonymously on a virtual 3D floor-plane grid

## HOW IT WORKS

- Tailgating detection can be added to any camera
- Alerts and dashboards create safer environments
- Detect and deter unauthorized access
- Deploy remotely within minutes
- Easyto use and cost effective