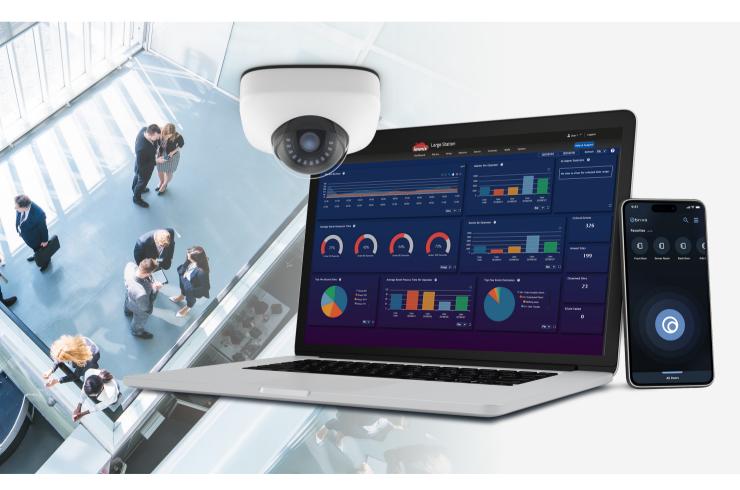

### The Brivo Access & Immix Integration Delivers:

- A single pane of glass for operators and monitoring centers to manage multiple technologies
- Reduced false alarms caused by human error
- Easy device onboarding with the click of a mouse