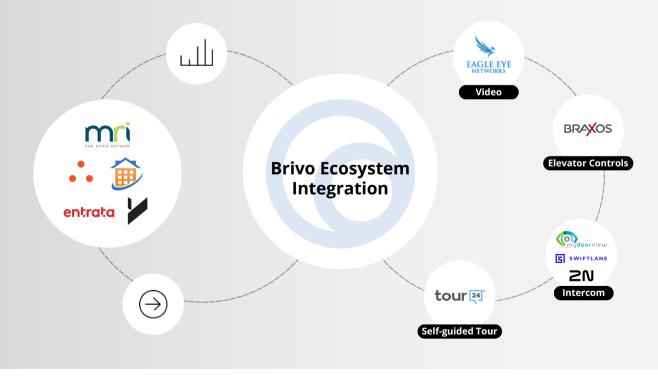

### **BRIVO SOLUTIONS FOR MULTIFAMILY PROPERTIES**

From one to multi-site property operations, Brivo helps secure and manage your multifamily communities, reduce operator complexity, and elevate residential experiences.

#### Access Control System

Manage access permissions, monitor entry events, and unlock and lock doors remotely

#### **Elevator Control**

Take control of elevators and give tenants and guests limited access to authorized floors

Vehicle Access Deliver a fast, frictionless entry through secure gates by using vehicle's license plate

#### Video Intercom

Provide a touch screen panel or QR code enabling door access and video intercom calls to reach visitors

#### Wireless Locks

Bring your locks to the cloud and enhance security, manageability, and convenience for staff and residents

#### Video Surveillance

Gain instant, secure access to real-time view of your sites, securely stored in the cloud, and accessible remotely

### OPEN API TECHNOLOGY

Customize for your business with API Integrations that drive efficiency and create a better user experience.

Contact Us brivo.com/about/contact-us/