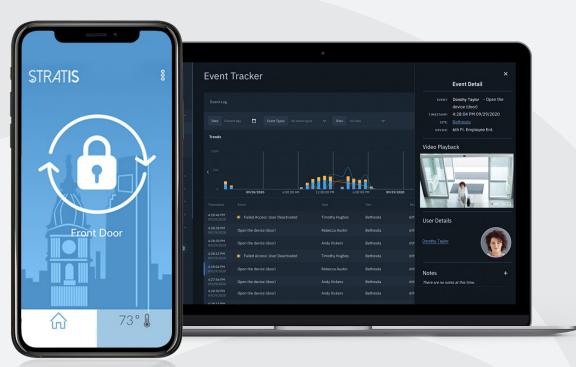

### MANAGE BUILDING ENTRY POINTS AND DELIVER BETTER PHYSICAL SECURITY

- Ensure residents have appropriate common area door access with automatic user updates sent from STRATIS to Brivo Access
- View video of common area door events in Brivo Access
- Allow residents to access all doors with one mobile app on their smartphone and enjoy full smart-home automation inside their apartment with the STRATIS app