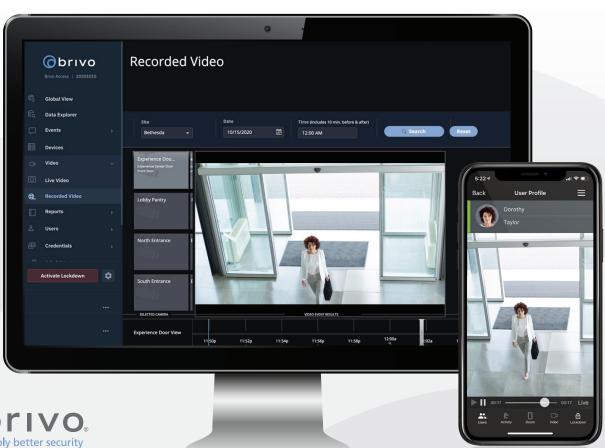

### Leverage multi-platform access control and video

Use Brivo Access to play back recorded video or view live streams on desktop and mobile devices.

Track access
events with Brivo's
activity log on your
desktop or mobile
devices.