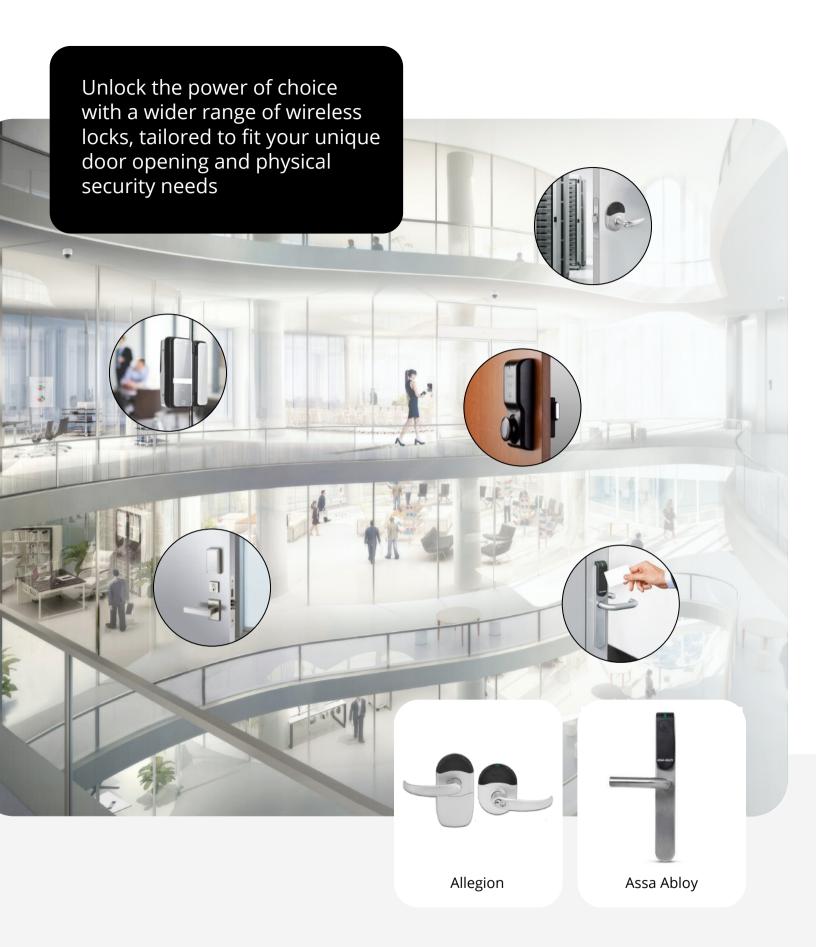

## **BENEFITS**

- Choose the wireless lock that best meets your door type including exterior, interior, gate, store-front, glass doors, cabinets, lockers and server racks
- Seamlessly integrate wireless locks into your Brivo Access platform with easy installation, software compatibility and reduced wiring and labor expenses
- Provide greater security than mechanical locks with real-time door status monitoring and access control via Brivo Access

Use wireless locks from the top industry brands with your Brivo platform to achieve real-time monitoring, added control and lower installation costs.

Contact Us brivo.com/about/contact-us/